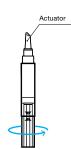

## **Testosterone Nasal Gel Application Instructions**

Gently blow the nose.

2.

Remove the cap from the applicator pen.

3.

Turn the lower portion of the pen on full rotation (8 audible clicks) to realign the arrows.