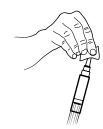

Replace the cap on the applicator pen.

10.

Press the nostrils at a point just below the bridge of the nose and gently massage.

Refrain from blowing the nose or sniffing for 1 hour after administration.