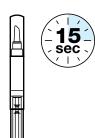

4.

Allow 10-15 seconds for the gel to fully exude from the applicator tip.

5.

Using a mirror, gently guide the pen tip into the nostril to make contact with the lateral wall of the nostril to ensure the gel is applied to the nasal wall.