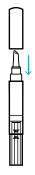

## **Testosterone Nasal Gel Application Instructions**

Gently blow the nose.

2.

Remove the cap from the applicator pen.

3.

Turn the lower portion of the pen on full rotation (8 audible clicks) to realign the arrows.

4.

Allow 10-15 seconds for the gel to fully exude from the applicator tip.

5.

Using a mirror, gently guide the pen tip into the nostril to make contact with the lateral wall of the nostril to ensure the gel is applied to the nasal wall.