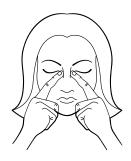

Replace the cap on the applicator pen.

10.

Press the nostrils at a point just below the bridge of the nose and gently massage.

Refrain from blowing the nose or sniffing for 1 hour after administration.