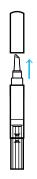

## **Testosterone Nasal Gel Application Instructions**

Gently blow the nose.

2.

Remove the cap from the applicator pen.

3.

Turn the lower portion of the pen on full rotation (8 audible clicks) to realign the arrows.