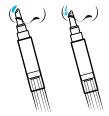

4.

Allow 10-15 seconds for the gel to fully exude from the applicator tip.

5.

Using a mirror, gently guide the pen tip into the nostril to make contact with the lateral wall of the nostril to ensure the gel is applied to the nasal wall.

6.

Remove the actuator from the nostril while wiping the tip along the inside of the lateral nostril wall to fully transfer the gel.

7.

Repeat the process on the other nostril as directed.

Use a clean, dry tissue to wipe the tip of the applicator. You may clean the tip with soap and water or an alcohol swab.